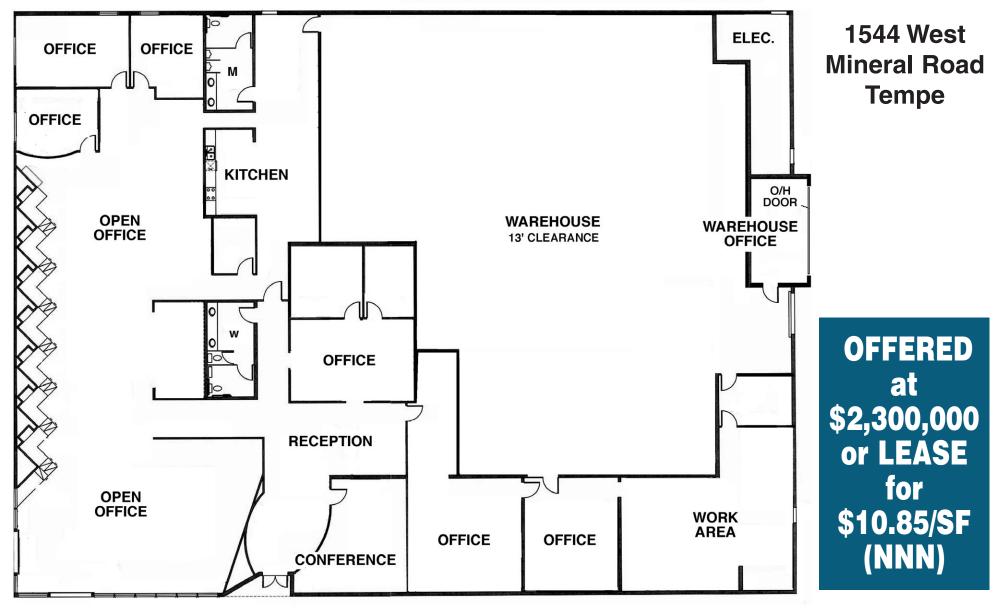

## 17,138 Sq. Ft. Office/Warehouse Building For Sale or Lease

- Distinctively designed building located just off I-10
- 1.9 acre parcel offers 6:1,000 parking or potential for expansion
- High end interior office finishes, plus kitchen and two restrooms
- Zoned I-2, City of Tempe
- Fully air conditioned warehouse area features drop ceiling with fluorescent lighting, overhead door and 13' clear height
- 3200 Amp, 120/208 Volt power
- Recent upgrades include roof re-coating in 2003, and three new AC units in 2006

## OFFERED at \$2,300,000 or LEASE for \$10.85/SF (NNN)

For additional information, contact: Steve Strand • PRIN Investments Real Estate Group C-602.619.4000 or 0-602.840.1003 • Steve.Strand@prinreg.com