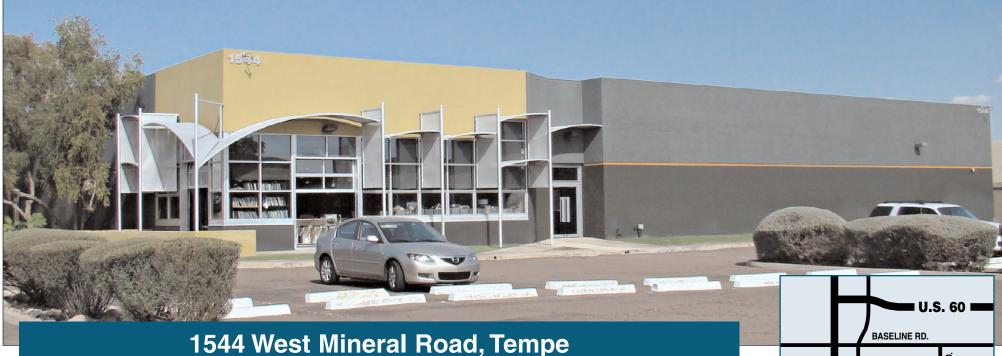

## 17,138 Sq. Ft. Office/Warehouse Building For Sale or Lease

- Distinctively designed building located just off I-10
- 1.9 acre parcel offers 6:1,000 parking or potential for expansion
- High end interior office finishes, plus kitchen and two restrooms
- Zoned I-2, City of Tempe
- Fully air conditioned warehouse area features drop ceiling with fluorescent lighting, overhead door and 13' clear height
- 3200 Amp, 120/208 Volt power
- Recent upgrades include roof re-coating in 2003, and three new AC units in 2006

## 17,138 Sq. Ft. Office/Warehouse Building For Sale or Lease

For additional information, contact: Steve Strand • PRIN Investments Real Estate Group C-602.619.4000 or O-602.840.1003 • Steve.Strand@prinreg.com