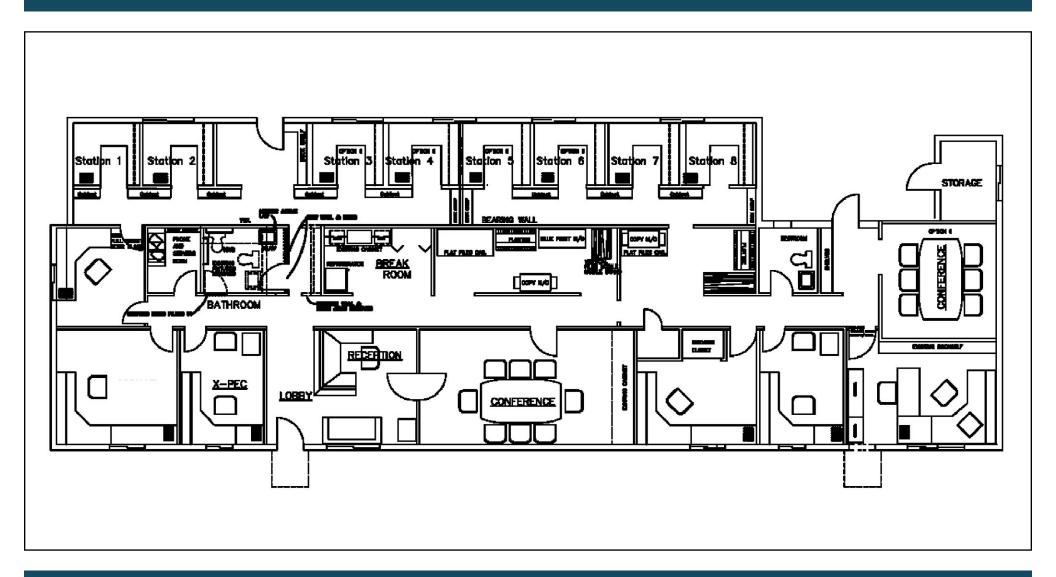

## **NEWLY REMODELED 3,965 SQ. FT. OFFICE BUILDING FOR SALE**

3507-3511 East Indian School Road, Phoenix

- All-new improvements including plumbing, electrical and mechanical equipment
- Ideal central location on major arterial close to SR 51
- Abundant parking (25 spaces: 6:1,000) including fenced parking area
- Easily divisible for multiple tenant use