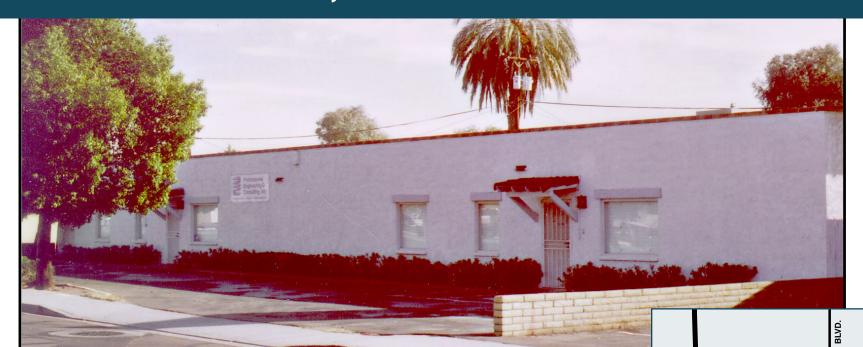

## **NEWLY REMODELED 3,965 SQ. FT. OFFICE BUILDING FOR SALE**

3507-3511 East Indian School Road, Phoenix

- All-new improvements including plumbing, electrical and mechanical equipment
- Ideal central location on major arterial close to SR 51
- Abundant parking (25 spaces: 6:1,000) including fenced parking area
- Easily divisible for multiple tenant use