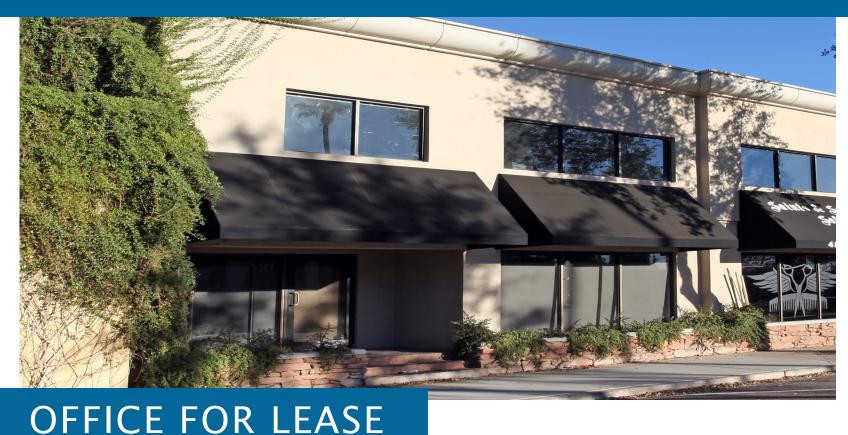

## 6934 East Fifth Avenue, Scottsdale

- OTTICE TOR EE/
- 2,470 SF Office Space Available
- Located amid Scottsdale's famed boutique & arts district
- Less than 2 blocks from renovated Valley Ho Resort and condos
- Distinctive and inviting architectural style
- Competitive lease rates
- Abundant, free curbside parking
- High visibility signage available

## 6934 East Fifth Avenue, Scottsdale