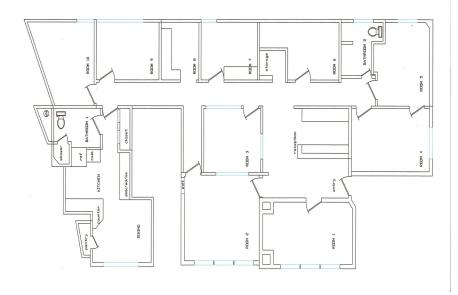

## FEATURES OF OFFICE SUITES

- 2,470 SF Available
- 10 Offices on the Second Floor
- 2 Private Restrooms on the second floor
- Kitchen, Break Room Area
- Private Shower Area
- Common Restroom
- Views of Scottsdale Waterfront, Camelback Mountain
- Proximity to W Hotel, Valley Ho, Scottsdale Waterfront Mixed Use Development, Galleria Corporate Center
- Heart of Old Town Fifth Ave Shops

SECOND FLOOR – 2,470 square feet