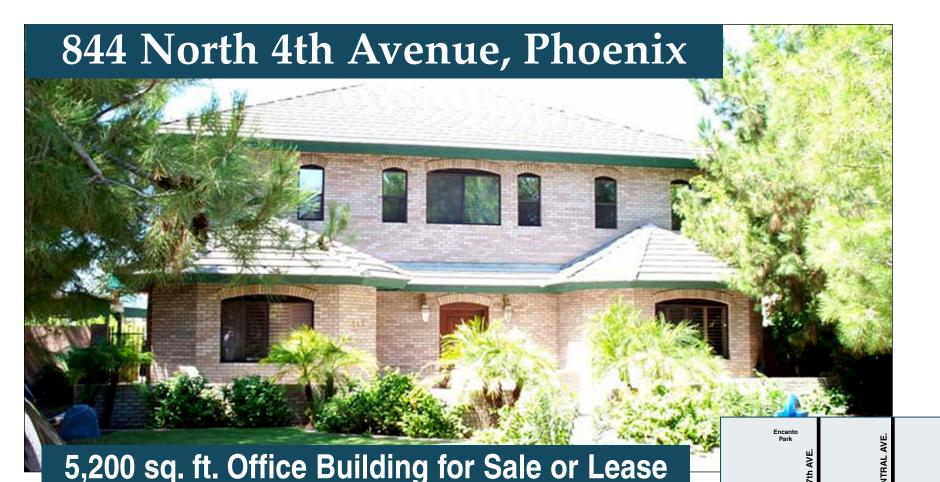

Professional office building in historic Roosevelt District

- Ample covered parking with gated entry
- Recently remodeled inside and out
- Fully furnished, fixtured and equipped to 'move in' condition
- Low maintenance brick construction
- On 10,500 sq. ft. site (140' x 75') with mature landscaping
- Located less than 1 mile from downtown business core,
   with easy Valley-wide access via Interstate 10 (1/2 mile north)

## 844 North 4th Avenue, Phoenix

5,200 sq. ft.
Office Building
for Sale
or Lease