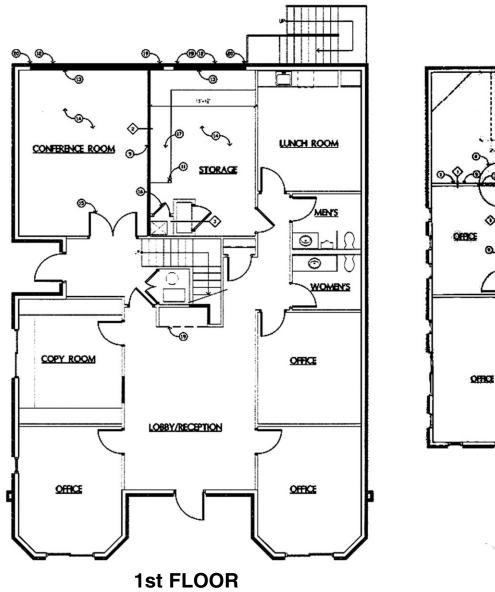

## 844 North 4th Avenue, Phoenix

5,200 sq. ft.
Office Building
for Sale
or Lease