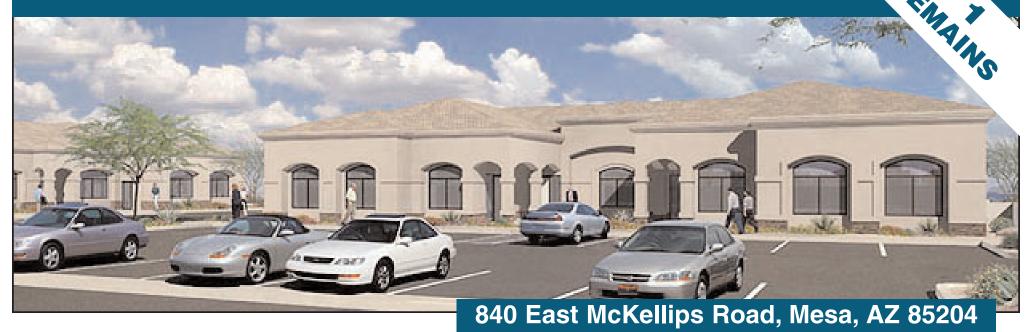

## Amberwood Business Plaza

Office Condominium Available for Purchase

- Professional office/medical suite of 1,620 sq. ft. configured for efficient space planning and optimum use of window areas
- High visibility signage available on major arterial roadway
- Abundant parking (4.6 per 1,000 s.f.), with covered parking space(s) included
- Private exterior entrance(s) to all suites
- Strategically located within 1.5 miles of red Mountain Freeway (Loop 202), with Valley-wide access via Loop 101 and Superstition Freewaay (US 60)

## Amberwood Business Plaza

840 East McKellips Road, Mesa, AZ 85204

Suite of 1,620 sq. ft. available for purchase in 'shell space' condition ready for build-out to your exacting needs.

Professional building management services to be provided.