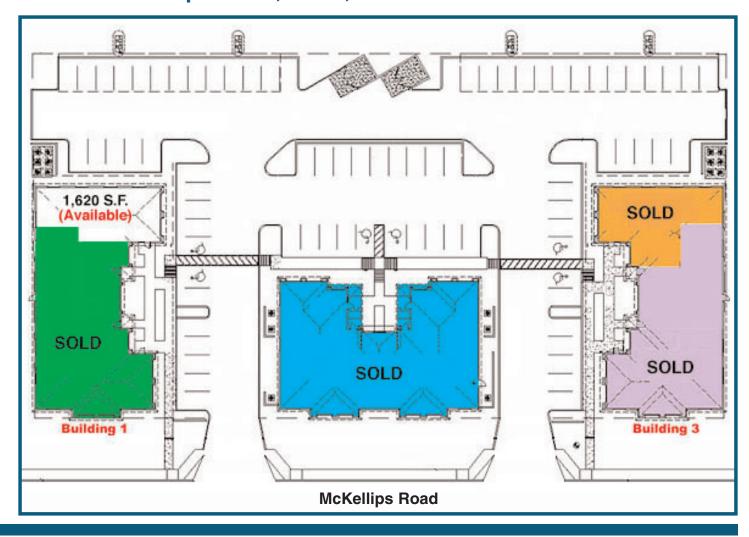

## Amberwood Business Plaza

Office Condominium Available for Purchase

- Professional office/medical suite of 1,620 sq. ft. configured for efficient space planning and optimum use of window areas
- High visibility signage available on major arterial roadway
- Abundant parking (4.6 per 1,000 s.f.), with covered parking space(s) included
- Private exterior entrance(s) to all suites
- Strategically located within 1.5 miles of red Mountain Freeway (Loop 202), with Valley-wide access via Loop 101 and Superstition Freewaay (US 60)

## Amberwood Business Plaza

840 East McKellips Road, Mesa, AZ 85204

Suite of 1,620 sq. ft. available for purchase in 'shell space' condition ready for build-out to your exacting needs.

Professional building management services to be provided.