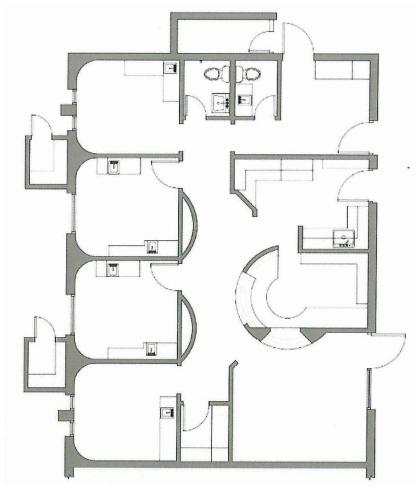

## 7600 E Camelback Rd, Scottsdale AZ 85251

Suite available in Camelback Corridor, plumbed for medical/dental
Four exam rooms, professional office, business reception
Nurses station, private entrance, private restrooms
Near W Hotel and Scottsdale Healthcare Osborn Hospital
Excellent visibility from Camelback and Miller Road, high volume traffic area
Signage availability on Camelback Road

## BUILDING A SUITE 9

1,222 SQ. FT

For additional information, contact: Barry Rosensteel • PRIN Investments Real Estate Group

480.419.8787 • Ext. 12 • Barry.Rosensteel@prinreg.com